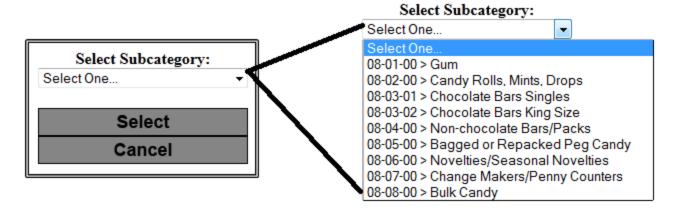

## **Assign Category**

This will assign a new category to one or more existing inventory items.

Select the **Category** that you want to assign to the items that you will be scanning. If there are any Sub-Categories associated with this Category you will be asked to choose the Sub-Category.