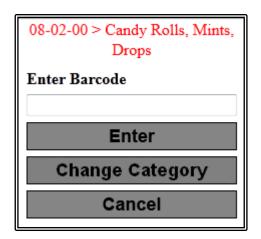

Scan the item that you want to have this category assigned to and then click **Enter**. The screen will clear and be ready for you to scan the next item.

This can be repeated for as many items as necessary.

To **Change** the Category that is being assigned click on the **Change Category** button and this will bring you back to the **Select a Category** screen.

When you are done click on **Cancel** and you will be returned to the Utilities menu.