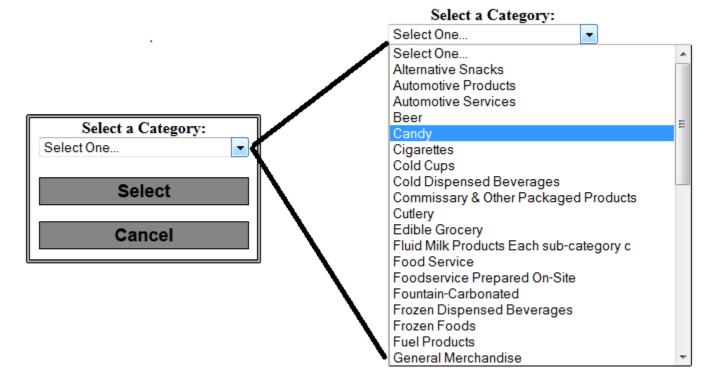

## **Assign Category**

This will assign a new category to one or more existing inventory items.

Select the **Category** that you want to assign to the items that you will be scanning. If there are any Sub-Categories associated with this Category you will be asked to choose the Sub-Category.